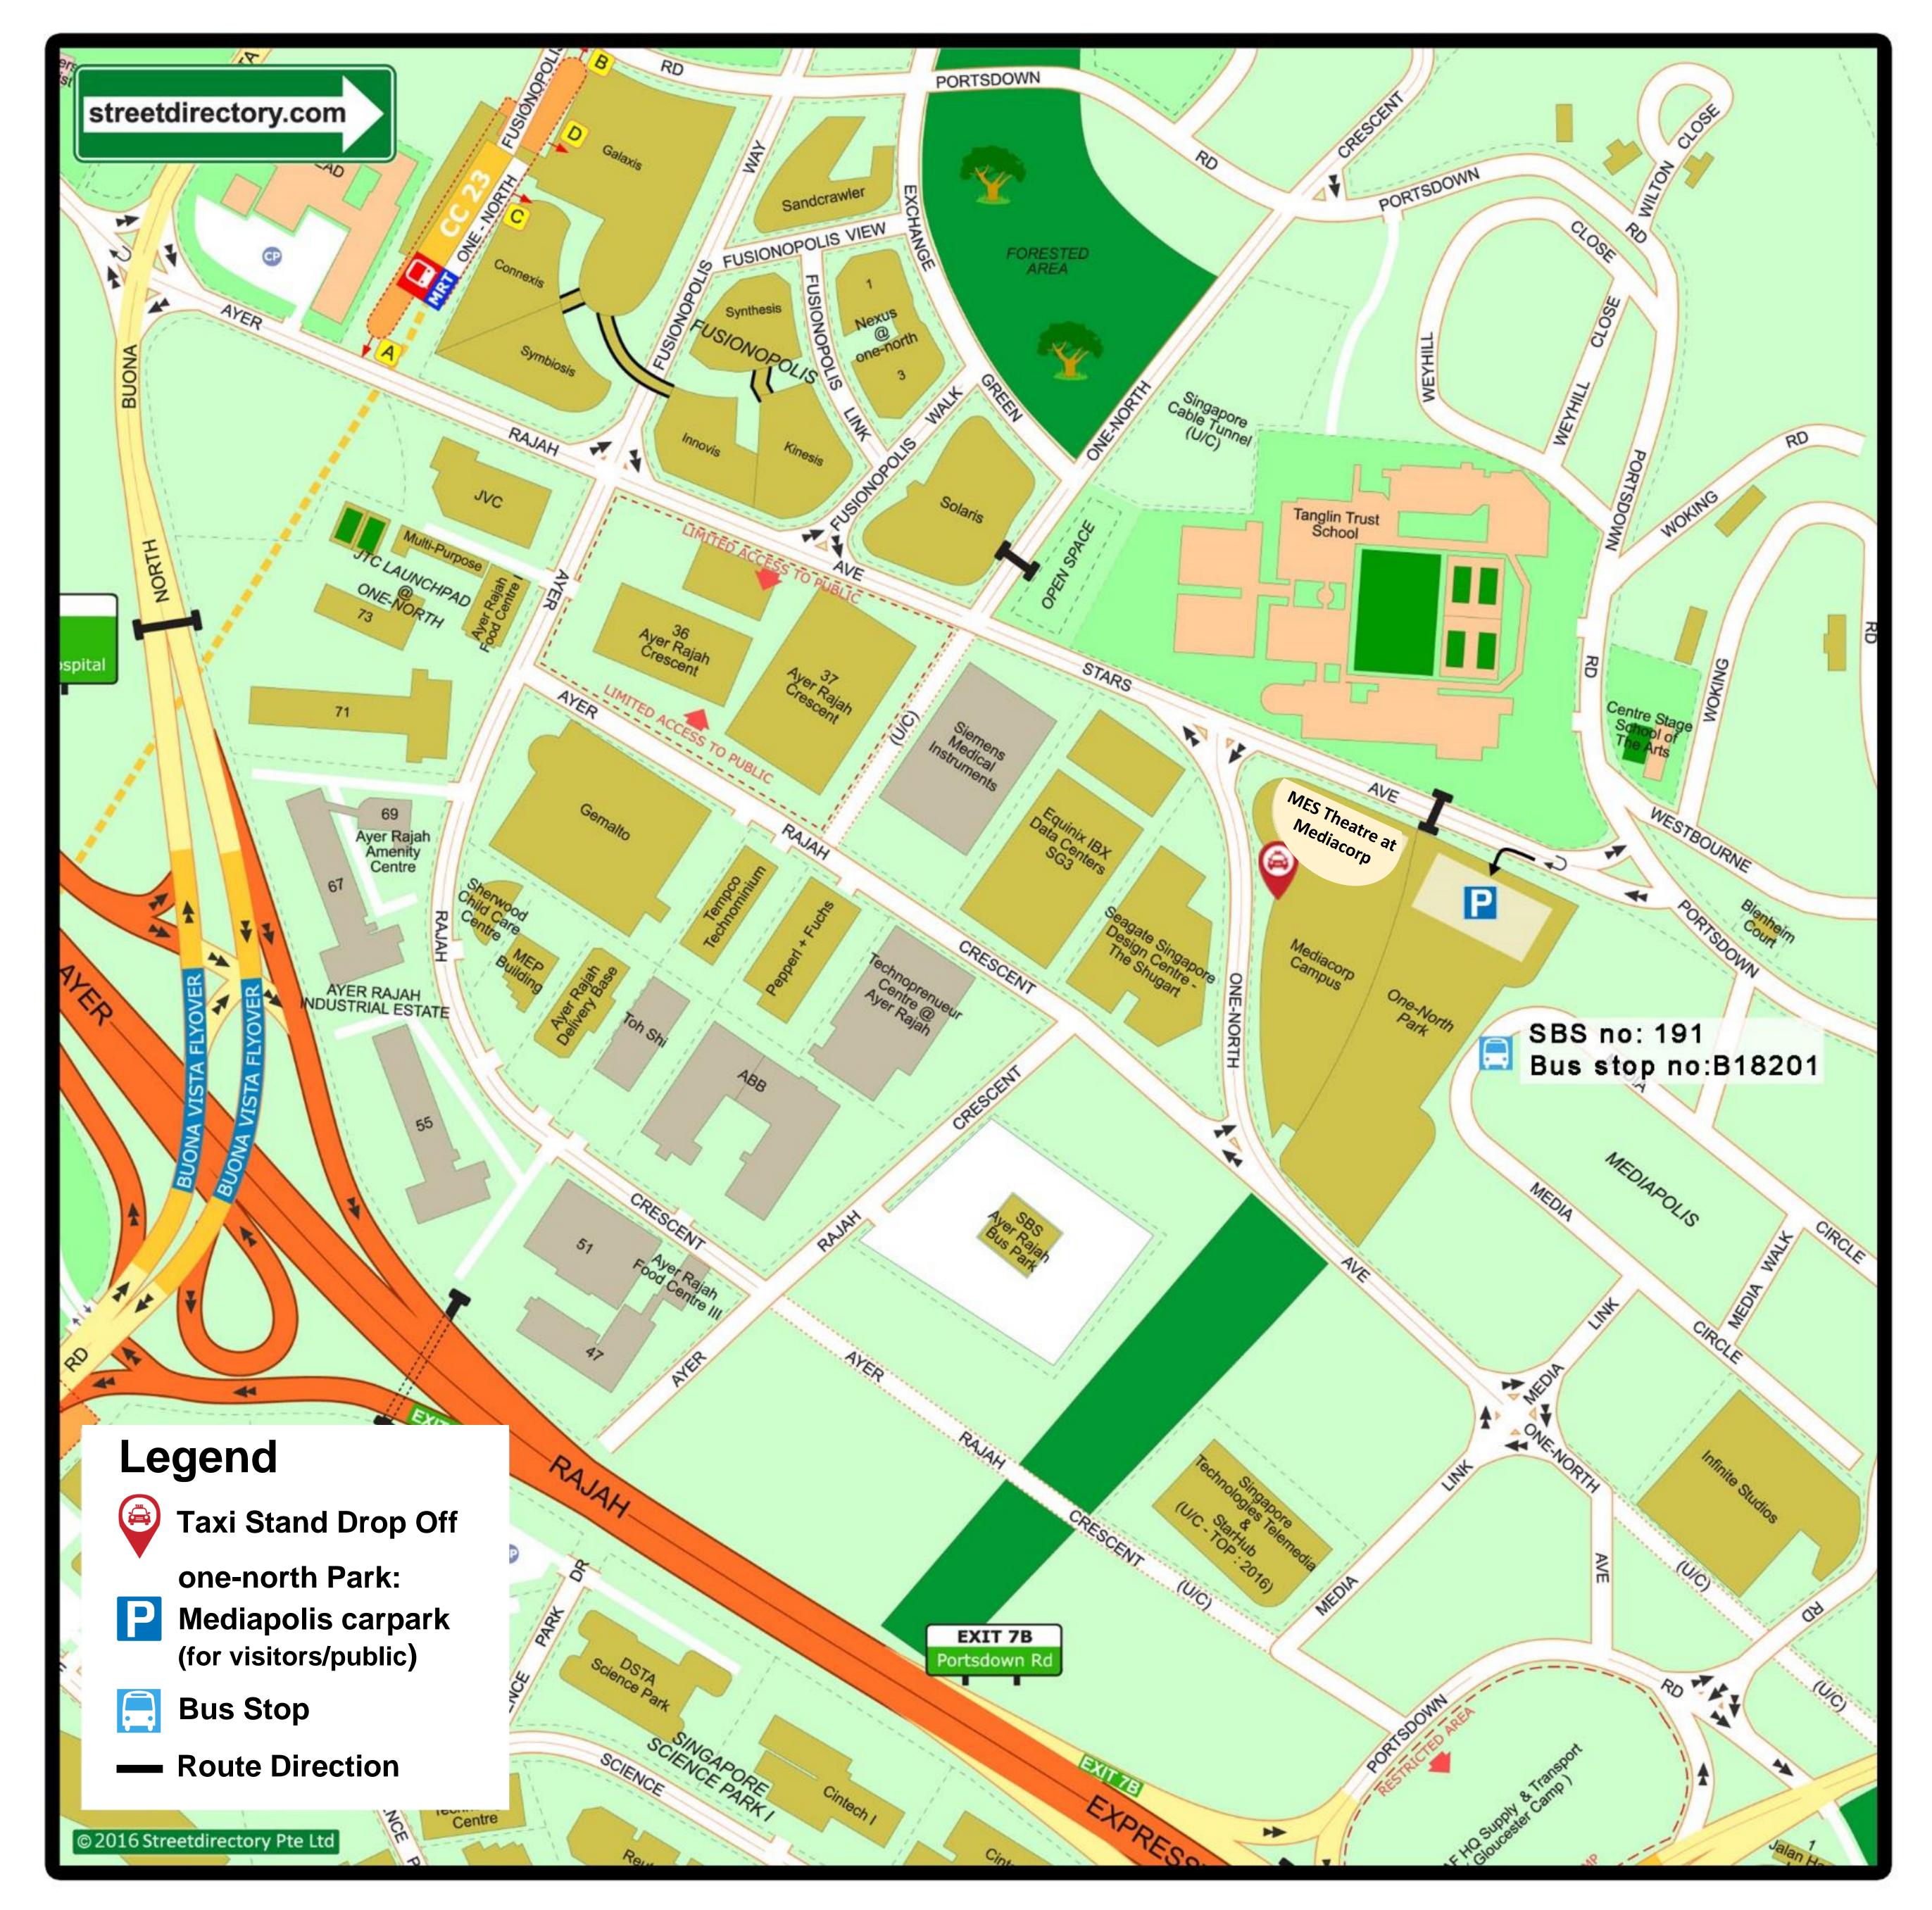

## Traveling from Tuas via AYE

- Head southeast on AYE
- Take exit 8 for North Buona Vista Rd towards South Buona Vista Rd
- Turn left onto North Buona Vista Rd
- ➡ Turn right onto Ayer Rajah Ave
- Continue onto One-North Cres
- Continue straight onto Stars Ave
- Turn right into one-north Park: Mediapolis carpark

## Traveling from City via AYE

- Head northwest on AYE
- Take exit 7A toward Portsdown Ave/ Portsdown Rd/ Queensway/Farrer Rd
- ➡ Turn right onto Portsdown Flyover
- Slight left onto Portsdown Rd

## Traveling from North Buona Vista Rd

- Head southwest on North Buona Rd
- Turn Left onto Ayer Rajah Ave
- Continue onto One-North Cres
- Continue straight onto Stars Ave
- Turn right into one-north Park: Mediapolis carpark

## **Traveling from Farrer Rd**

Head northwest on AYE

Head Southwest on Portsdown Flyover toward Normanton

- 🗣 Park
- ► Make a U-turn at Normanton Park
- Slight left onto Portsdown Rd
- Turn right toward Media Link and travel straight
- ➡ Turn right toward Media Circle
- Turn right toward Media Walk
- Turn left and continue onto Media Circle
- Turn right at T-junction on Media Circle
- Turn left onto Portsdown Rd
- Turn left onto Stars Ave
- Turn left into one-north Park: Mediapolis carpark

- Turn right toward Media Circle
- Turn right toward Media Walk
- Continue onto Media Circle
- Turn left onto Portsdown Rd
- Turn left onto Stars Ave
  - Turn left into one-north Park: Mediapolis carpark